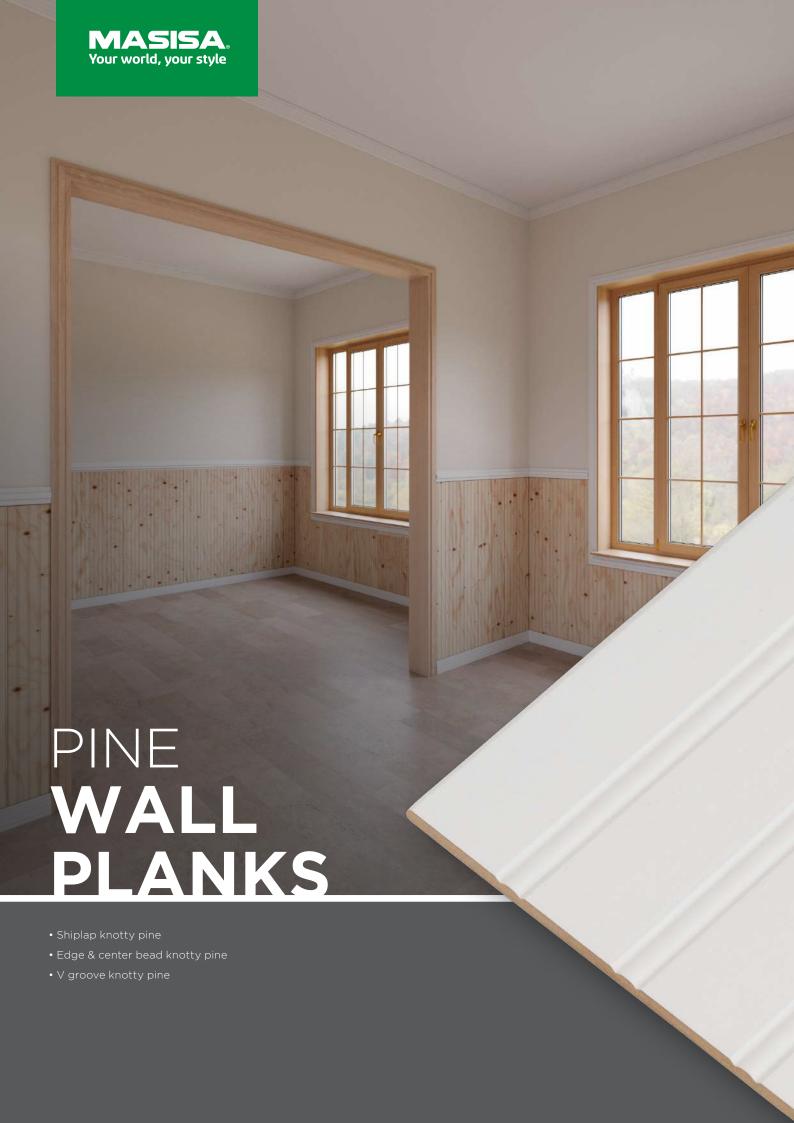

## PINE WALL PLANKS

Pine Wall Planks are high-quality wood boards specifically designed for creating decorative surfaces. They feature smooth surfaces, uniform thickness, and precise dimensions, making them ideal for various woodworking projects. These boards serve as a base material for crafting intricate patterns and designs on wall paneling. They offer versatility and creative freedom, allowing artisans to cut, shape, route, or engrave the wood to achieve desired patterns.

## **USES OF THE PRODUCTS**

Masisa Pine Wall Planks are employed as wall paneling to create unique and textured wall surfaces. They can be arranged in various patterns, including chevron, herringbone, or geometric designs, to add visual interest and depth to walls.

## **FEATURES & FINISHES**

- Uniform quality, smooth and homogeneous surfaces
- Hundreds of profiles

| GENERAL SPECIFICATIONS |                                                                                                           |
|------------------------|-----------------------------------------------------------------------------------------------------------|
| SUBSTRATE              | Radiata Pine                                                                                              |
| ADHESIVE               | -                                                                                                         |
| PAINTED                | Raw                                                                                                       |
| PRE PAINTED            | Raw                                                                                                       |
| FINISHES               | • Raw<br>• Mitered                                                                                        |
| CERTIFICATIONS         | TSCA Title VI  CARB PHASE2  FSC www.fsc.org FSC* converted The mark of responsible forestry *Upon request |