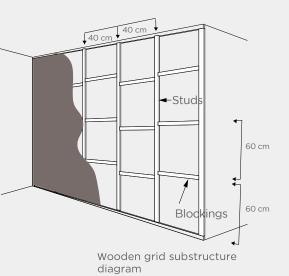

## **OLB CONSTRUCTION**

#### **COMMON USES**

- •Used as a structural support\* in interior substructure construction
- •Used to build perimeter walls as a structural support with covers
- •Used in ceilings and roofs\*